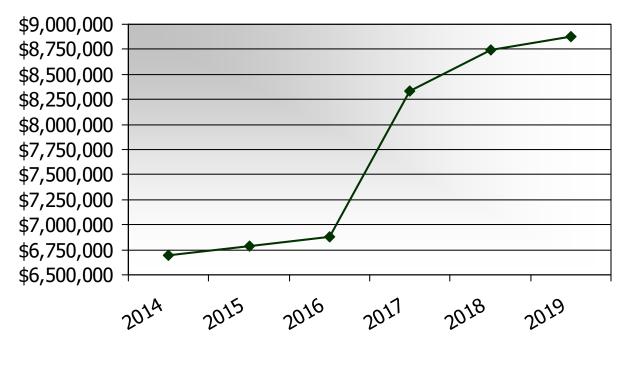

### PROPERTY TAXES

#### Year of Property Tax Levy

| \$ 6,691,961 |
|--------------|
| \$ 6,787,135 |
| \$ 6,882,990 |
| \$ 8,337,005 |
| \$ 8,746,695 |
| \$ 8,874,572 |
|              |

#### OBSERVATIONS AND COMMENTS:

> Local property taxes have increased approximately 33% over the six year period. Increases are related to long-term debt required payments.