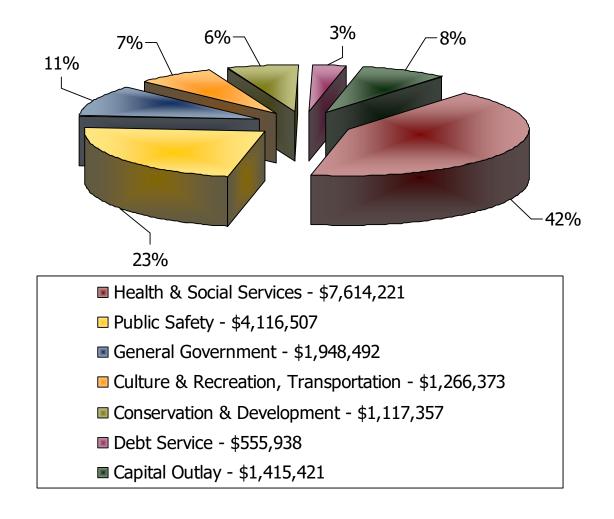

### GOVERNMENTAL FUNDS – 2019 EXPENDITURES

**OBSERVATIONS AND COMMENTS:** 

In 2019 and 2018, Health and Social Services and Public Safety expenditures were approximately 65% and 66% of total governmental expenditures, respectively.