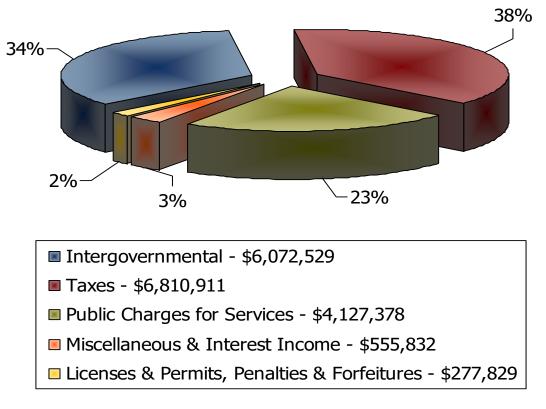

### GOVERNMENTAL FUNDS – 2019 REVENUES

### **OBSERVATIONS AND COMMENTS:**

- > Property taxes are settled with taxing districts in February and August.
- Intergovernmental revenues are the largest single revenue source. The most significant intergovernmental revenues are:

Shared Taxes\$ 1,134,723 - Payable in July & NovemberHealth & Human Services\$ 1,995,049 - Payable monthly based on contract

Public charges for services include fees for general government, ambulance fees, UW meal service, nutrition program, swimming pool revenues and other community programs.