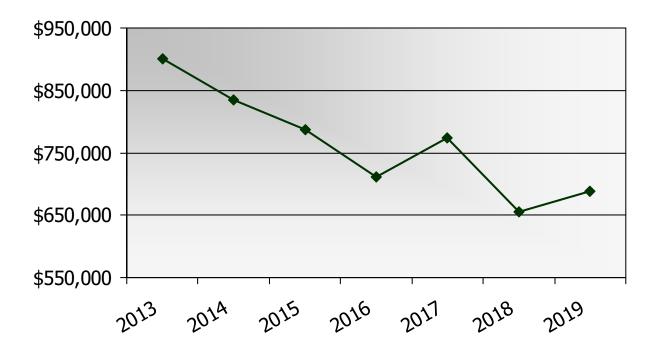

### TAXES RECEIVABLE BALANCES

The following are the taxes receivable balances that consist of tax certificates held at year end.

| \$ 900,458 |
|------------|
| \$ 835,508 |
| \$ 786,392 |
| \$ 711,167 |
| \$ 773,074 |
| \$ 655,478 |
| \$ 687,567 |
|            |