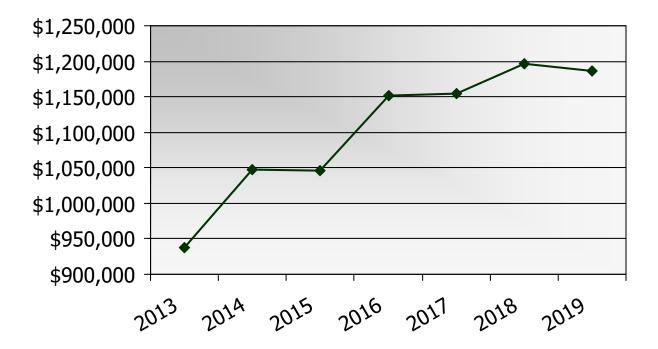

### TREND IN SALES TAX REVENUE

#### **Trend in Sales Tax Revenue**

| 2013 | \$ 937,788   |
|------|--------------|
| 2014 | \$ 1,048,008 |
| 2015 | \$ 1,046,125 |
| 2016 | \$ 1,151,402 |
| 2017 | \$ 1,155,054 |
| 2018 | \$ 1,195,943 |
| 2019 | \$ 1,185,990 |

OBSERVATIONS AND COMMENTS:

 $\succ$  Like other Wisconsin counties, Richland County has used the  $1/_2\%$  sales tax to limit property tax increases.