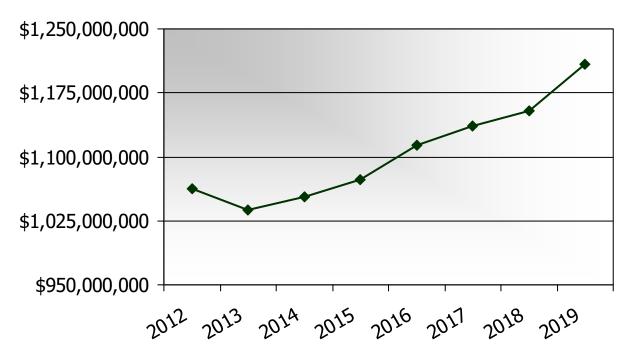

### TREND IN EQUALIZED VALUE OF PROPERTY

#### **Total Equalized Value**

| \$ 1,062,333,500 |
|------------------|
| \$ 1,037,181,300 |
| \$ 1,053,069,500 |
| \$ 1,072,880,400 |
| \$ 1,113,581,100 |
| \$ 1,136,481,200 |
| \$ 1,154,170,600 |
| \$ 1,209,046,400 |
|                  |

#### **OBSERVATIONS AND COMMENTS:**

> The County's valuation over this eight year period has rebounded since receding. The valuation over this eight year period has increased by approximately 13.8%. Surrounding counties have experienced similar decline and growth in the past eight years.